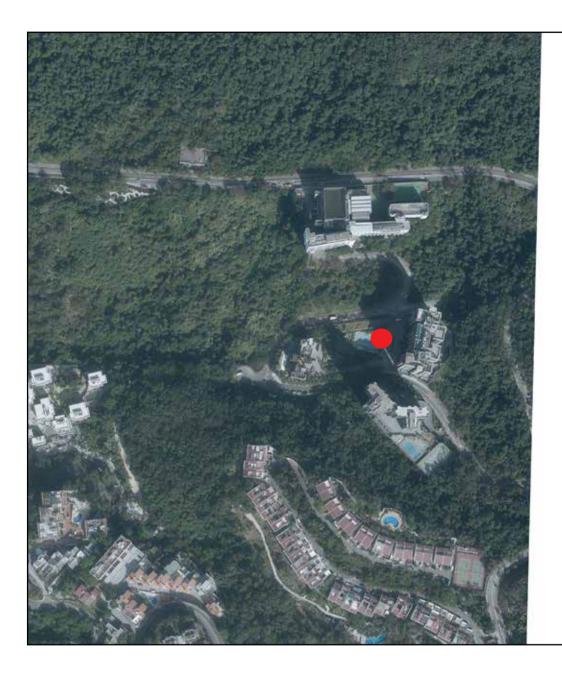

## AERIAL PHOTOGRAPH OF THE DEVELOPMENT

# 發展項目的鳥瞰照片

This blank area falls outside the coverage of the aerial photograph 鳥瞰照片並不覆蓋本空 白範圍

Survey and Mapping Office, Lands Department, The Government of HKSAR © Copyright reserved – reproduction by permission only.

Adopted from part of the aerial photograph taken by the Survey and Mapping Office of the Lands Department at a flying height of 6,900 feet, Photo No. E082991C, date of flight: 4 December 2019.

香港特別行政區政府地政總署測繪處版權所有,未經許可,不得翻印。 摘錄自地政總署測繪處在6,900呎的飛行高度拍攝之鳥瞰照片,照片 編號 E082991C,飛行日期:2019年12月4日。

#### Notes:

- 1. Copy of the aerial photograph of the Development is available for free inspection at the sales office during opening hours.
- 2. The Vendor advises prospective purchasers to conduct an on-site visit for a better understanding of the Development site, its surrounding environment and the public facilities nearby.
- 3. The aerial photograph may show more than the area required under the Residential Properties (First-hand Sales) Ordinance due to the technical reason that the boundary of the Development is irregular.

### 備註:

- 1. 發展項目的鳥瞰照片之副本可於售樓處開放時間內免費查閱。
- 2. 賣方建議準買家到該發展地盤作實地考察,以對該發展地盤、其周邊地區環境及附近的公共設施有較佳了解。
- 3. 由於發展項目的邊界不規則的技術原因,此鳥瞰照片所顯示的範圍可能超過《一手住宅物業銷售條例》所規定的範圍。